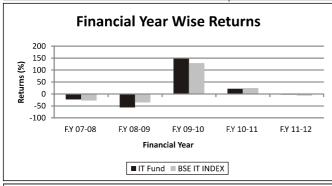

|
| Returns since inception       | 22.08%                     | 12.85%                       |

| Compounded Annualized Returns | SMSFU - Emerging Businesses Fund |                             |
|-------------------------------|----------------------------------|-----------------------------|
|                               | EBF<br>Returns (%)               | BSE 500 Index<br>Returns(%) |
| Returns for the last 1 year   | 14.06%                           | -8.63%                      |
| Returns for the last 3 years  | 49.02%                           | 24.98%                      |
| Returns for the last 5 years  | 9.93%                            | 6.41%                       |
| Returns since inception       | 21.95%                           | 15.37%                      |











#### **Plans and Options**

Dividend option in IT and FMCG Funds; Growth and Dividend options in Pharma, Contra and Emerging Businesses Funds. Dividend option provides facility for payout/reinvestment

#### Minimum Application Amount in every Sub Fund

| Purchase | Additional Purchase  | Repurchase |
|----------|----------------------|------------|
| Rs. 2000 | Multiples of Rs. 500 | Rs.500     |

#### Benchmark Index

BSE IT Index (IT Fund); BSE HealthCare Index (Pharma Fund); BSE FMCG Index (FMCG Fund); BSE 100 (Contra Fund); BSE 500 Index (Emerging Businesses Fund)

#### Name of the Fund Manager

Mr. R. Srinivasan (Contra Fund, Emerging Businesses Fund)

Mr. Saurabh Pant (FMCG Fund)

Mr. Tanmaya Desai (Phama Fund)

Mr. Anup Upadhyay (IT Fund)

## Expenses of the scheme

## (i)