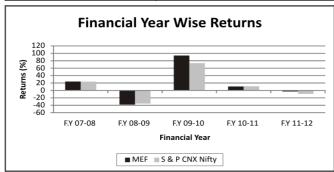

#### Performance of the scheme (As on 30th March, 2012)

| Compounded Annualized Returns | MEF<br>Returns (%) | S&P CNX Nifty Index<br>Returns (%) |
|-------------------------------|--------------------|------------------------------------|
| Returns for the last 1 year   | -2.41%             | -8.50%                             |
| Returns for the last 3 years  | 28.73%             | 21.15%                             |
| Returns for the last 5 years  | 10.06%             | 6.74%                              |
| Returns since inception       | 12.22%             | 14.13%                             |

#### Benchmark Index

S&P CNX Nifty (With effect from April 01, 2011)