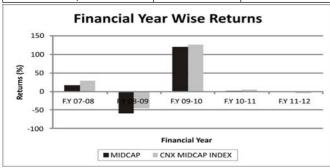

#### Performance of the scheme (As on 30th March, 2012)

| renormance of the scheme (As on 30 March, 2012) |                    |                                  |
|-------------------------------------------------|--------------------|----------------------------------|
| Compounded Annualized Returns                   | MIDCAP Returns (%) | CNX Mid Cap Index<br>Returns (%) |
| Returns for the last 1 year                     | 0.18%              | -3.99%                           |
| Returns for the last 3 years                    | 31.04%             | 31.95%                           |
| Returns for the last 5 years                    | 0.76%              | 9.72%                            |
| Returns since inception                         | 11.87%             | 14.96%                           |