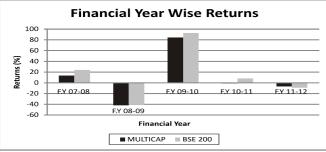

#### SBI MAGNUM MULTICAP FUND

The scheme would at all times have an exposure of atleast 70% of its investments in the equity stocks. Exposure to derivatives instruments in the scheme can be upto a maximum of 50% of the equity portfolio of the scheme. Exposure to derivatives would be in addition to the equity exposure in the scheme and the scheme's trading in derivatives shall be restricted to hedging and portfolio balancing purposes only. The allocation of investments between the various market capitalization segments in equity instruments would be as follows:

| Market Capitalization | Minimum allocation | Maximum allocation |
|-----------------------|--------------------|--------------------|
| Large Cap             | 50%                | 90%                |
| Mid Cap               | 10%                | 40%                |
| Small Cap             | 0%                 | 10%                |