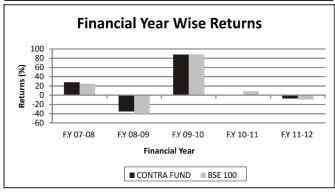

#### SMSFU - CONTRA

SBI Magnum Sector Funds Umbrella (MSFU) - An open-ended scheme in which there are five sub-funds, viz. Information Technology (IT), Pharmaceuticals, Fast Moving Consumer Goods (FMCG), Contra & Emerging Businesses Fund.

Contra Subfund invests in stocks which are currently out of favour. Atleast 90% of the fund corpus is invested in the equities & balance upto 10% in money market instruments.