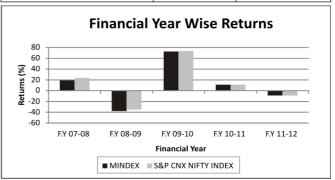

#### Performance of the scheme (As on 30th March, 2012)

| Compounded Annualized Returns | MINDEX<br>Returns (%) | S&P CNX Nifty Index<br>Returns (%) |
|-------------------------------|-----------------------|------------------------------------|
| Returns for the last 1 year   | -8.28%                | -8.50%                             |
| Returns for the last 3 years  | 20.97%                | 21.15                              |
| Returns for the last 5 years  | 5.28%                 | 6.74%                              |
| Returns since inception       | 16.28%                | 16.92%                             |

## Benchmark Index

S&P CNX Nifty Index