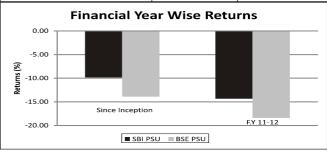

## **SBI PSU FUND**

SBI PSU Fund would be investing in equity & equity related instruments, debt and money market instruments (such as CBLO or as defined by SEBI regulations, term/ notice money market, repos, reverse repos and any alternative to the call money market as may be directed by the RBI). The liquidity of the scheme's investments is inherently restricted by trading volumes and settlement periods. In the event of an inordinately large number of redemption requests, or of a restructuring of the scheme's investment portfolio, these periods may become significant. In view of the same, the Trustees have the right in their sole discretion to limit redemptions (including suspending redemptions) under certain circumstances.

As the scheme would be primarily investing in the stock of PSU companies, so any government policy which will have an impact on the Public Sector Undertakings, will impact the performance of the fund also.

#### SBI PSU FUND

The primary strategy of the scheme would be to invest in the stocks of the PSU companies. The scheme would endeavor to identify market opportunities and at the same time would sufficiently diversify its equity portfolio and control liquidity risks and non-systematic risks by selecting well researched stocks which have growth prospects on a long and mid-term basis in order to provide stability and possibility of returns in the scheme