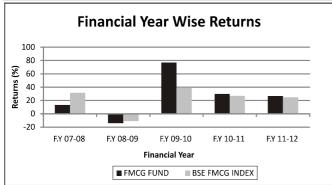

|
| Returns since inception       | 22.08%                     | 12.85%                       |

| Compounded Annualized Returns | SMSFU - Emerging Businesses Fund |                             |
|-------------------------------|----------------------------------|-----------------------------|
|                               | EBF<br>Returns (%)               | BSE 500 Index<br>Returns(%) |
| Returns for the last 1 year   | 14.06%                           | -8.63%                      |
| Returns for the last 3 years  | 49.02%                           | 24.98%                      |
| Returns for the last 5 years  | 9.93%                            | 6.41%                       |
| Returns since inception       | 21.95%                           | 15.37%                      |











#### **Plans and Options**

Dividend option in IT and FMCG Funds; Growth and Dividend options in Pharma, Contra and Emerging Businesses Funds. Dividend option provides facility for payout/reinvestment

#### Minimum Application Amount in every Sub Fund

| Purchase | Additional Purchase  | Repurchase |
|----------|----------------------|------------|
| Rs. 2000 | Multiples of Rs. 500 | Rs.500     |

#### Benchmark Index

BSE IT Index (IT Fund); BSE HealthCare Index (Pharma Fund); BSE FMCG Index (FMCG Fund); BSE 100 (Contra Fund); BSE 500 Index (Emerging Businesses Fund)

#### Name of the Fund Manager

Mr. R. Srinivasan (Contra Fund, Emerging Businesses Fund)

Mr. Saurabh Pant (FMCG Fund)

Mr. Tanmaya Desai (Phama Fund)

Mr. Anup Upadhyay (IT Fund)

## Expenses of the scheme

## (i) Loa