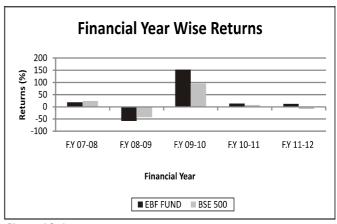

#### SMSFU - EMERGING BUSINESS FUND

Fund focus investments in emerging business themes primarily based on the export/outsourcing opportunities and/or global competitiveness of such themes. Will also focus on emerging domestic investment themes.