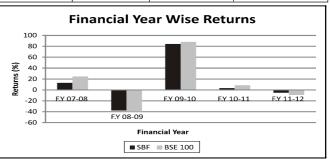

#### SBI BLUE CHIP FUND

The scheme would at all times have an exposure of atleast 70% of its investments in the equity stocks. The scheme would invest in a diversified basket of equity stocks of companies whose market capitalization is atleast equal to or more than the least market capitalized stock of BSE 100 Index. Within the permissible universe of stocks for the scheme, blue chip stocks would normally qualify as those stocks which are typically large companies with an established business presence, good reputation and are possibly market leaders in their industries with less uncertainty in topline/ bottom line growth. Blue chip companies normally have a history of successful growth, high visibility and reach, good credit ratings and excellent brand equity amongst the general public and widespread interest amongst investing public.