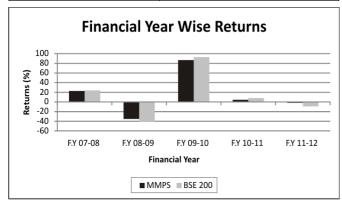

#### Performance of the scheme (As on 30th March, 2012)

| Compounded Annualized Returns | MMPS<br>Returns (%) | BSE 200<br>Returns (%) |
|-------------------------------|---------------------|------------------------|
| Returns for the last 1 year   | -2.13%              | -8.80%                 |
| Returns for the last 3 years  | -3.99%              | 24.41%                 |
| Returns for the last 5 years  | 31.95%              | 6.75%                  |
| Returns since inception       | 9.72%               | 10.73%                 |