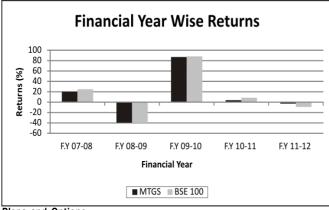

-------------------------------------|
| Equity/Cum.convertible Preference Shares/<br>Fully Convertible Debentures and Bonds | 80 – 100%                           |
| Money Market Instruments                                                            | 00 – 20%                            |

#### Performance of the scheme (As on 30th March, 2012)

| Compounded Annualized Returns | MTGS Returns (%) | BSE 100 Returns (%) |
|-------------------------------|------------------|---------------------|
| Returns for the last 1 year   | -2.65%           | -8.65%              |
| Returns for the last 3 years  | 23.85%           | 23.53%              |
| Returns for the last 5 years  | 6.39%            | 6.83%               |
| Returns since inception       | 16.36%           | 12.23%              |



## **Plans and Options**

Dividend & Growth Option . Dividend has payout and reinvestment facility.

### **Minimum Application Amount**

| Purchase | Additional Purchase  | Repurchase |
|----------|----------------------|------------|
| Rs. 500  | Multiples of Rs. 500 | Rs.500     |

## Benchmark Index

BSE 100

#### Name of the Fund Manager

Mr. Jayesh Shroff

### Expenses of the scheme

Entry Load – N.A. For more details please refer information common to all Equity Schemes on page no.2; Exit Load – Nil

## (ii) Recurring Expenses

- i) First Rs. 100 cr. of average weekly net assets 2.50%
- ii) Next Rs. 300 cr. of average weekly net assets -2.25%
- iii) Next Rs. 300 cr. of the average weekly net assets 2.00%
- iv) Balance of the average weekly net assets 1.75%

## Actual expenses for t