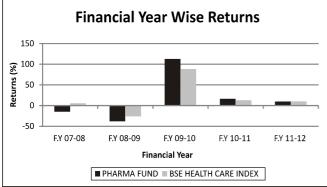

|
| Returns since inception       | 22.08%                     | 12.85%                       |

| Compounded Annualized Returns | SMSFU - Emerging Businesses Fund |                             |
|-------------------------------|----------------------------------|-----------------------------|
|                               | EBF<br>Returns (%)               | BSE 500 Index<br>Returns(%) |
| Returns for the last 1 year   | 14.06%                           | -8.63%                      |
| Returns for the last 3 years  | 49.02%                           | 24.98%                      |
| Returns for the last 5 years  | 9.93%                            | 6.41%                       |
| Returns since inception       | 21.95%                           | 15.37%                      |











#### **Plans and Options**

Dividend option in IT and FMCG Funds; Growth and Dividend options in Pharma, Contra and Emerging Businesses Funds. Dividend option provides facility for payout/reinvestment

#### Minimum Application Amount in every Sub Fund

| Purchase | Additional Purchase  | Repurchase |
|----------|----------------------|------------|
| Rs. 2000 | Multiples of Rs. 500 | Rs.500     |

#### Benchmark Index

BSE IT Index (IT Fund); BSE HealthCare Index (Pharma Fund); BSE FMCG Index (FMCG Fund); BSE 100 (Contra Fund); BSE 500 Index (Emerging Businesses Fund)

#### Name of the Fund Manager

Mr. R. Srinivasan (Contra Fund, Emerging Businesses Fund)

Mr. Saurabh Pant (FMCG Fund)

Mr. Tanmaya Desai (Phama Fund)

Mr. Anup Upadhyay (IT Fund)

## Expenses of the scheme

## (i) L