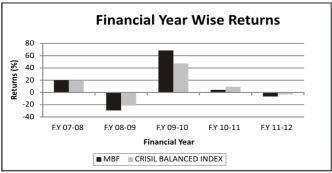

#### Performance of the scheme (As on 30th March, 2012)

| Compounded Annualized Returns | MBF Returns (%) | CRISIL Balanced Fund Index Returns (%) |
|-------------------------------|-----------------|----------------------------------------|
| Returns for the last 1 year   | -6.39%          | -2.67%                                 |
| Returns for the last 3 years  | 18.46%          | 16.35                                  |
| Returns for the last 5 years  | 6.85%           | 7.91%                                  |
| Returns since inception       | 13.43%          | NA                                     |

#### Benchmark Index

CRISIL Balanced Index