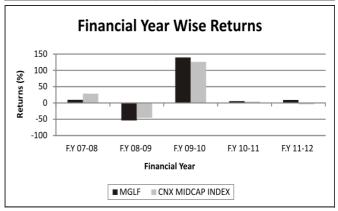

#### Performance of the scheme (As on 30th March, 2012)

| Compounded Annualized Returns | MGLF<br>Returns (%) | CNX MidcapIndex<br>Returns (%) |
|-------------------------------|---------------------|--------------------------------|
| Returns for the last 1 year   | 9.92%               | -3.99%                         |
| Returns for the last 3 years  | 41.00%              | 31.95%                         |
| Returns for the last 5 years  | 7.03%               | 9.72%                          |
| Returns since inception       | 14.58%              | 15.34%                         |