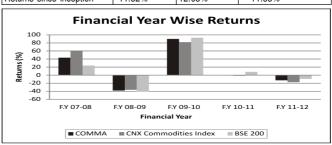

#### Performance of the scheme (As on 30th March, 2012)

|                              | (          | ,             |                   |
|------------------------------|------------|---------------|-------------------|
| Compounded Annualized        | COMMA Fund | BSE 200 Index | CNX Commodities   |
|                              | Returns    | Returns (%)   | Index Returns (%) |
| Returns for the last 1 year  | -12.22%    | -8.80%        | -17.46%           |
| Returns for the last 3 years | 18.72%     | 24.41%        | 14.35%            |
| Returns for the last 5 years | 7.93%      | 6.75%         | 9.39%             |
| Returns since inception      | 11.82%     | 12.68%        | 11.83%            |